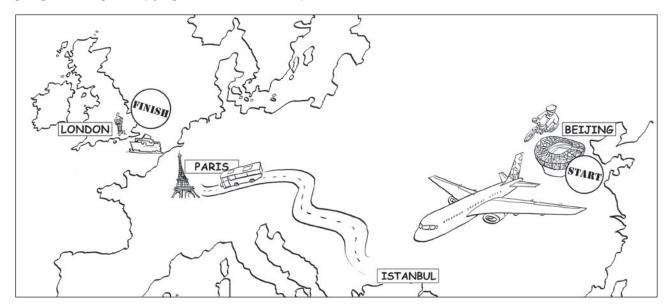

## **Student B**

Tell your partner where you live and where you are going to travel, e.g. I live in Beijing, China, but I am going travelling. I am flying to ..., then I am .... I finish at ....

- Draw your partner's journey on the map.
- Write what your partner did. Check your writing with your partner's map.