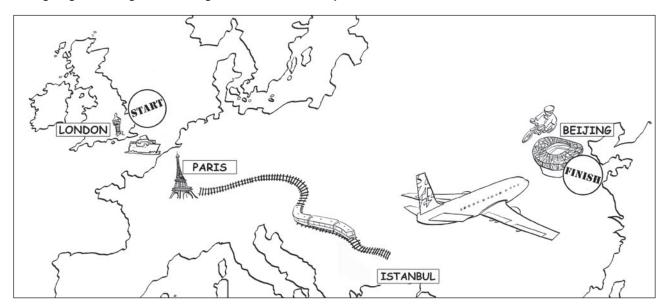

## **Student A**

Tell your partner where you live and where you are going to travel, e.g. I live in London in Great Britain, but I am going travelling. I am sailing to ..., then I am .... I finish at ....

- Draw your partner's journey on the map.
- Write what your partner did. Check your writing with your partner's map.